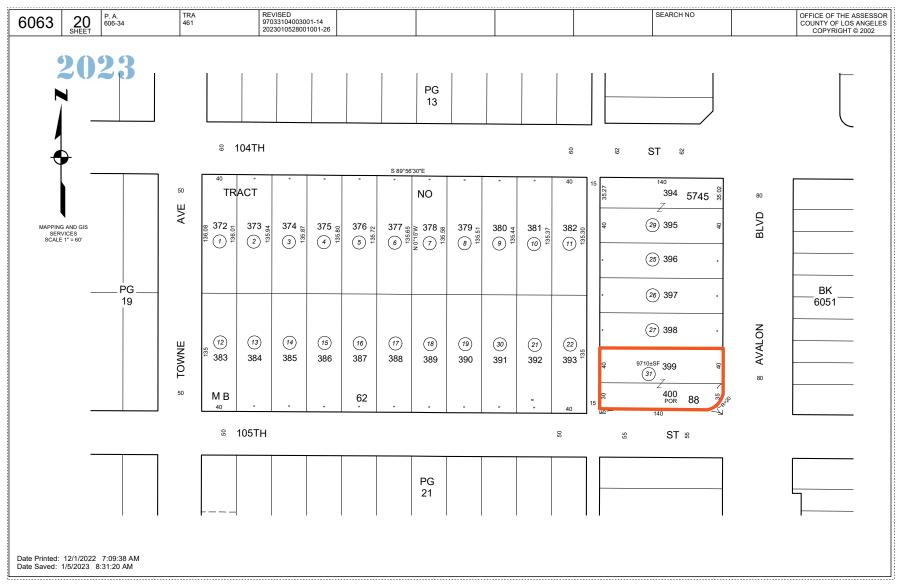

|  |  |  |  |
| <b>9,754 SF</b><br>Lot Size                            | C2-1VL-CPIO Tier 1<br>Zoning   |  |  |  |  |  |
| Ready-to-Issue<br>Status                               | 6063-020-031<br>APN            |  |  |  |  |  |
| 100% Affordabl                                         | le Housing Project             |  |  |  |  |  |
| <b>38 Units</b><br>Project                             | 36 1+1 • 2 Singles<br>Unit Mix |  |  |  |  |  |
| 14,800 SF Rei                                          | ntable per LAHD                |  |  |  |  |  |
| Arch., MEP & Grading already RTI<br>Already Demolished |                                |  |  |  |  |  |
|                                                        |                                |  |  |  |  |  |

#### Maps



#### **Parcel Map**



#### **Table of Rental Units**

|                    |                                                                         | A 1        |                              | x                              |                                                                                                    | Table         | e of Rental U                          | Inits              |  |
|--------------------|-------------------------------------------------------------------------|------------|------------------------------|--------------------------------|----------------------------------------------------------------------------------------------------|---------------|----------------------------------------|--------------------|--|
|                    |