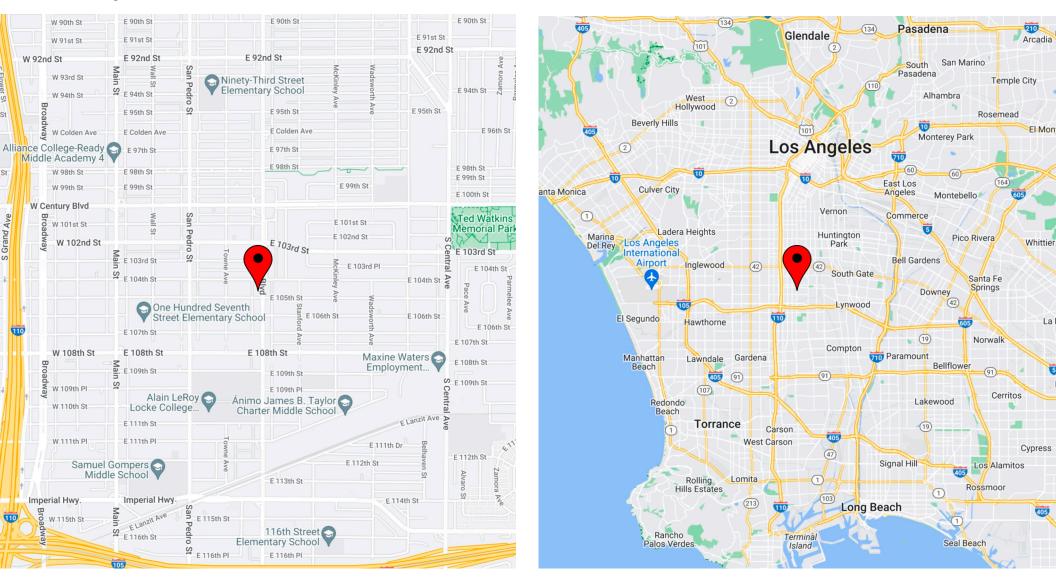

0,000                 |  |  |  |  |  |
| <b>9,754 SF</b><br>Lot Size                            | C2-1VL-CPIO Tier 1<br>Zoning   |  |  |  |  |  |
| Ready-to-Issue<br>Status                               | 6063-020-031<br>APN            |  |  |  |  |  |
| 100% Affordabl                                         | le Housing Project             |  |  |  |  |  |
| <b>38 Units</b><br>Project                             | 36 1+1 • 2 Singles<br>Unit Mix |  |  |  |  |  |
| 14,800 SF Rei                                          | ntable per LAHD                |  |  |  |  |  |
| Arch., MEP & Grading already RTI<br>Already Demolished |                                |  |  |  |  |  |
|                                                        |                                |  |  |  |  |  |

#### Maps



#### **Parcel Map**



#### **Table of Rental Units**

|                    |                                                                         | A 1        |                              | x                              |                                                                                                    | Table         | e of Rental U                          | Inits              |  |
|--------------------|-------------------------------------------------------------------------|------------|------------------------------|--------------------------------|----------------------------------------------------------------------------------------------------|---------------|----------------------------------------|--------------------|--|
|                    |