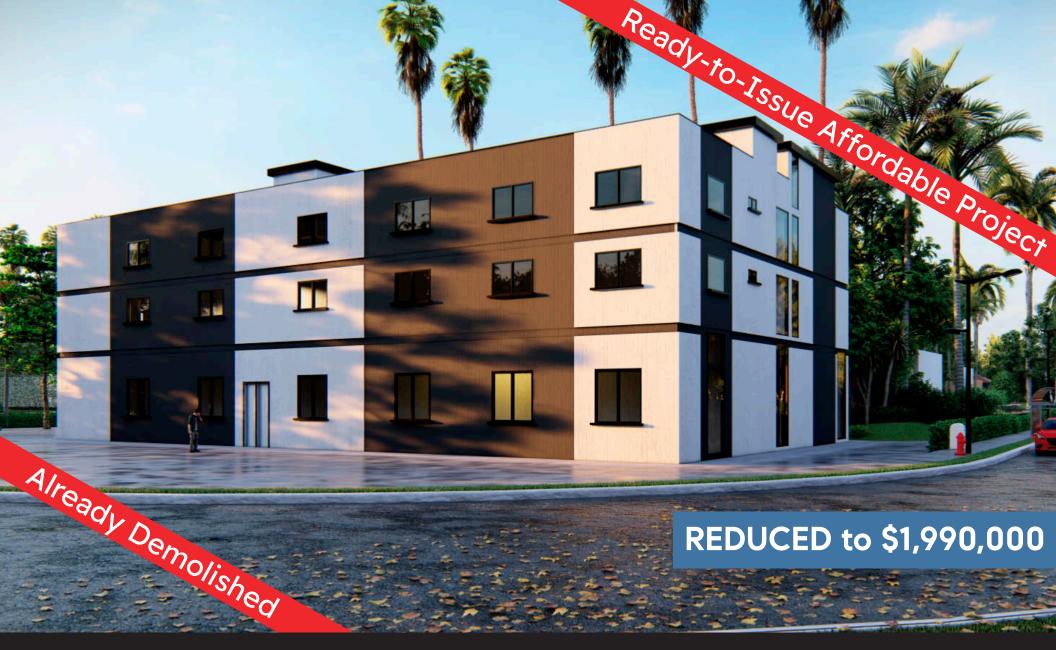

#### **Property Overview**

Partners CRE is proud to present for sale a **Ready-to-Issue 38 Unit Affordable Housing Construction Project** in South Los Angeles.

**Already FULLY RTI**, this project, on a 9,754 SF C2 lot with 14,800 SF of rentable square footage (per LAHD Table of Rental Units), is **ready to go!** The 3 story **slab-on-grade** design has paid special attention to savings, with **cost-effective stacked and mirrored units**.

**No RSO nor replacement issues**. The property has no retail component to complicate things and the lot is already demolished! **DWP Power System Engineering** and **MEP** are ready to go! Come and break ground...this property is waiting for you!

| At a Glance                                            | South Los Angeles              |  |  |  |  |  |
|--------------------------------------------------------|--------------------------------|--|--|--|--|--|
| REDUCED                                                | to \$1,990,000                 |  |  |  |  |  |
| <b>9,754 SF</b><br>Lot Size                            | C2-1VL-CPIO Tier 1<br>Zoning   |  |  |  |  |  |
| Ready-to-Issue<br>Status                               | 6063-020-031<br>APN            |  |  |  |  |  |
| 100% Affordabl                                         | le Housing Project             |  |  |  |  |  |
| <b>38 Units</b><br>Project                             | 36 1+1 • 2 Singles<br>Unit Mix |  |  |  |  |  |
| 14,800 SF Rei                                          | ntable per LAHD                |  |  |  |  |  |
| Arch., MEP & Grading already RTI<br>Already Demolished |                                |  |  |  |  |  |
|                                                        |                                |  |  |  |  |  |

#### Rendering