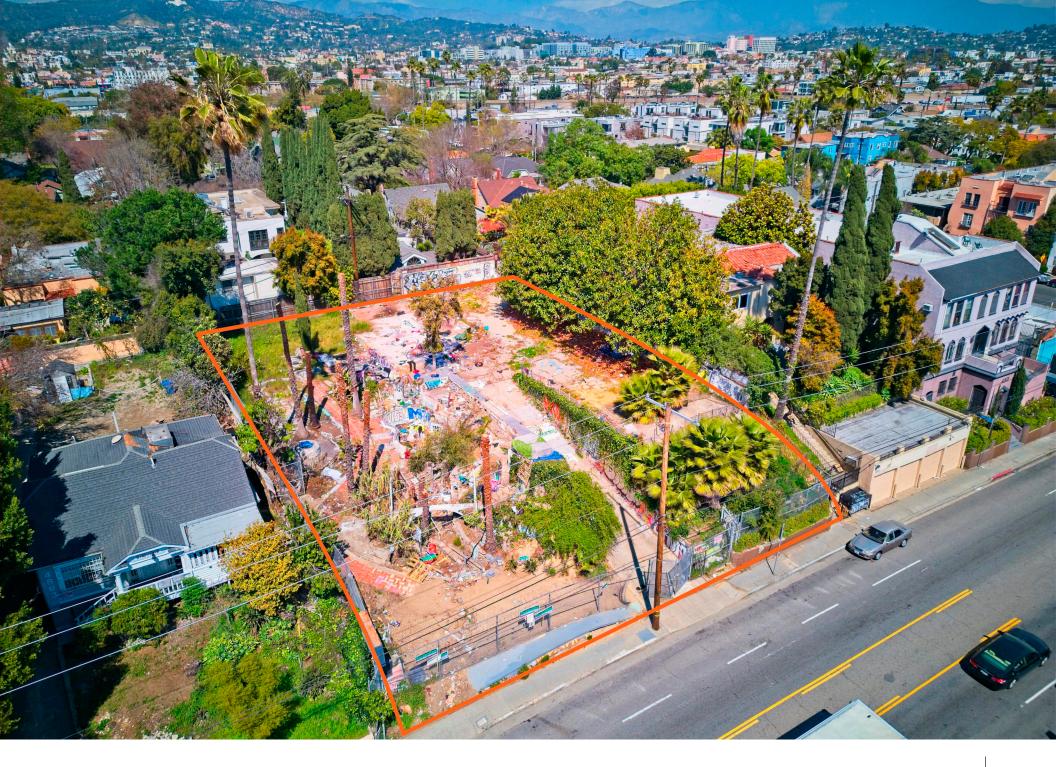

### **Property Overview**

Partners CRE is proud to present for sale a **double vacant lot** in the **Melrose Hill** neighborhood just east of **Hollywood**.

Build up to 66± units with ED1 and work with the slight slope to fit parking at street level (if any parking at all) while building up towards the slope.

The neighborhood is changing and improving, with a lot of new and recent construction all around, including projects currently in Plan Check.

Just a hop and a skip to Melrose and Western, with all of the **new shops, restaurants, bars and much more!** 