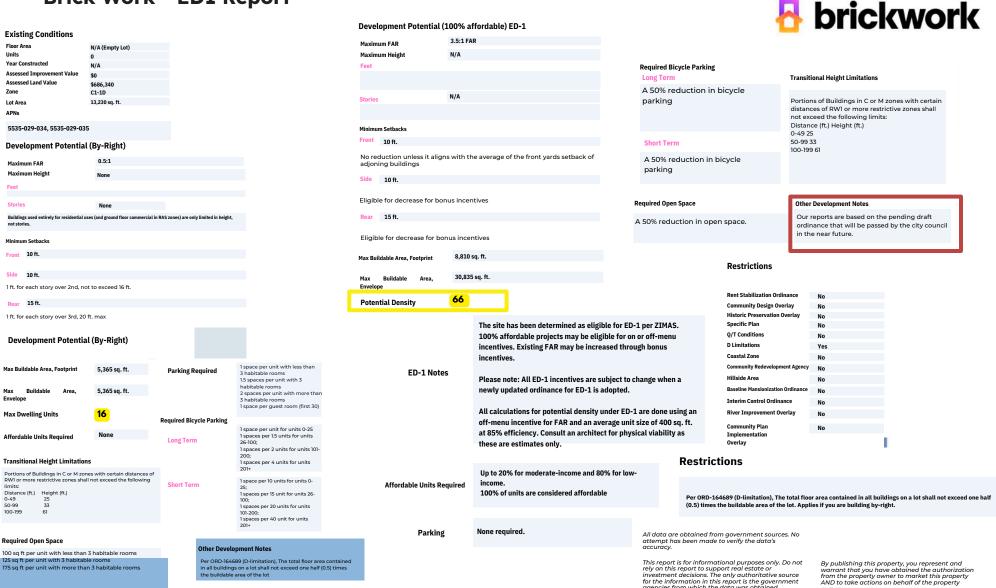

### **Property Overview**

Partners CRE is proud to present for sale a **double vacant lot** in the **Melrose Hill** neighborhood just east of **Hollywood**.

Build up to 66± units with ED1 and work with the slight slope to fit parking at street level (if any parking at all) while building up towards the slope.

With 13,230 SF (after a 13 foot dedication) of C1-1D Tier 2 vacant land spanning 100 feet of frontage on the world famous Melrose Ave., there are no RSO, no Replacement Issues, a Clean Phase 1, and no Entitlements to free your hand to design the talk of the town! The By-Right FAR can be maximized utilizing the Tier 2 TOC or Density Bonus!

Lot Dimensions After Dedication

5535-029-034 & 5535-029-035

**APNs** 

No Replacement Issues

No Rent Stabilization Ordinance

No Entitlements in Hand

Use TOC or DB to maximize density

Build Up To 66± Units with ED1