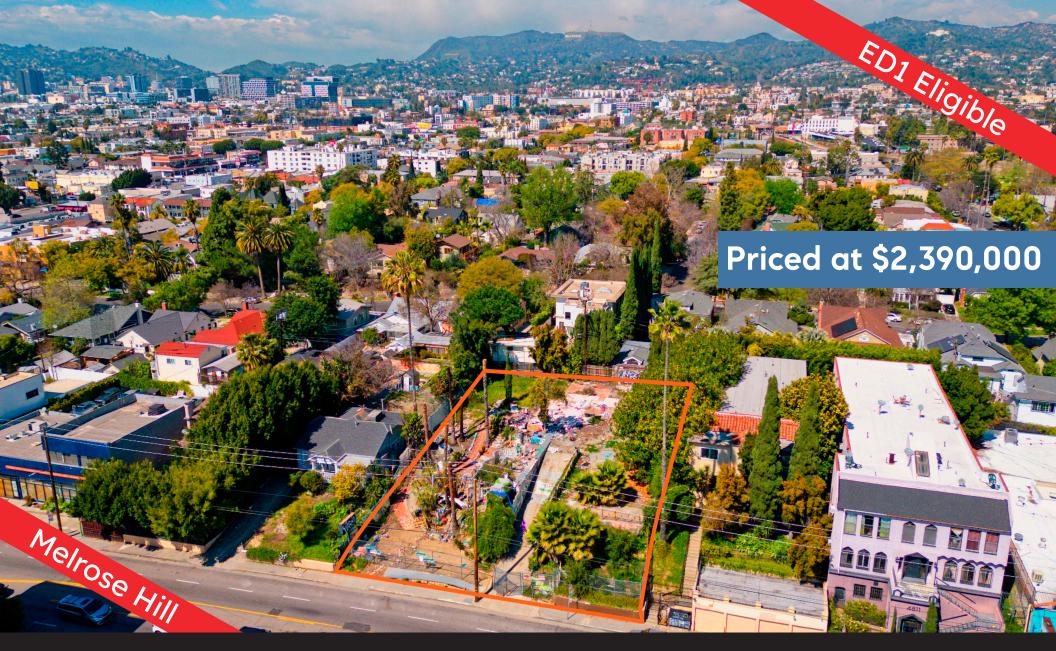

4853 & 4857 Melrose Ave. Los Angeles, CA 90029

PARTNERSCRE SVIDLER

Build up to 66± Units with an ED1 Project No RSO. No Replacement Issues. No Entitlements. Raw Land.

| Property Overview | 3 | Parcel Map                   | 12 |                                                  |
|-------------------|---|------------------------------|----|--------------------------------------------------|
| Maps              | 4 | Survey                       | 13 | <b>Dario Svidler</b><br>Executive Vice President |
| Walk Score        | 5 | Brick Work                   | 14 | 424. 600. 7633<br>dario@svidlercre.com           |
| Metro             | 6 | Aerial Photos                | 15 | svidlercre.com<br>DRE 01884474                   |
| Area Map          | 7 | Confidentiality & Disclaimer | 24 |                                                  |
| Zimas             | 8 | Contact Information          | 25 |                                                  |

### **Property Overview**

Partners CRE is proud to present for sale a **double vacant lot** in the **Melrose Hill** neighborhood just east of **Hollywood**.

Build up to 66± units with ED1 and work with the slight slope to fit parking at street level (if any parking at all) while building up towards the slope.

With 13,230 SF (after a 13 foot dedication) of C1-1D Tier 2 vacant land spanning 100 feet of frontage on the world famous Melrose Ave., there are no RSO, no Replacement Issues, a Clean Phase 1, and no Entitlements to free your hand to design the talk of the town! The By-Right FAR can be maximized utilizing the Tier 2 TOC or Density Bonus!

### **Melrose Hill**

Reduced to \$2,390,000

**13,230 SF**Lot Size

C1-1D Tier 2 TOC

Zoning

Vacant Land

100 x 132

Status

Lot Dimensions After Dedication

5535-029-034 & 5535-029-035

**APNs** 

No Replacement Issues

No Rent Stabilization Ordinance

No Entitlements in Hand

Use TOC or DB to maximize density

Build Up To 66± Units with ED1