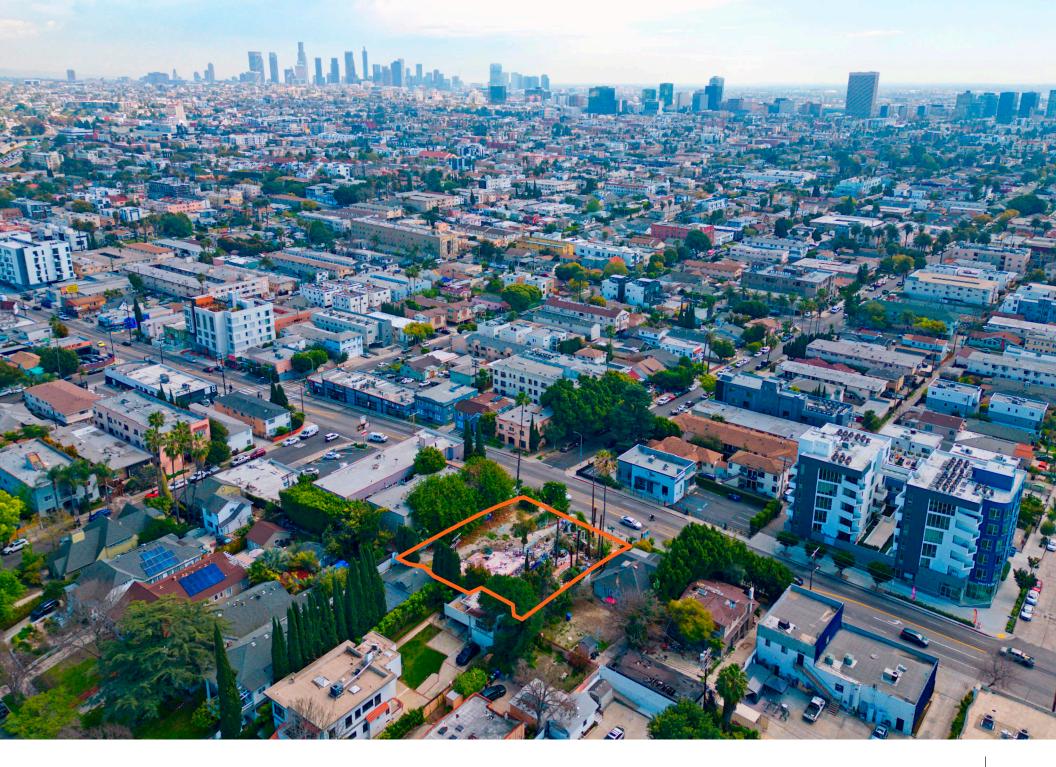

### **Property Overview**

Partners CRE is proud to present for sale a **double vacant lot** in the **Melrose Hill** neighborhood just east of **Hollywood**.

Build up to 66± units with ED1 and work with the slight slope to fit parking at street level (if any parking at all) while building up towards the slope.

With 13,230 SF (after a 13 foot dedication) of C1-1D Tier 2 vacant land spanning 100 feet of frontage on the world famous Melrose Ave., there are no RSO, no Replacement Issues, a Clean Phase 1, and no Entitlements to free your hand to design the talk of the town! The By-Right FAR can be maximized utilizing the Tier 2 TOC or Density Bonus!

### **Melrose Hill**

Reduced to \$2,390,000

**13,230 SF**Lot Size

C1-1D Tier 2 TOC

Zoning

Vacant Land

100 x 132

Status

Lot Dimensions After Dedication

5535-029-034 & 5535-029-035

**APNs** 

No Replacement Issues

No Rent Stabilization Ordinance

No Entitlements in Hand

Use TOC or DB to maximize density

Build Up To 66± Units with ED1