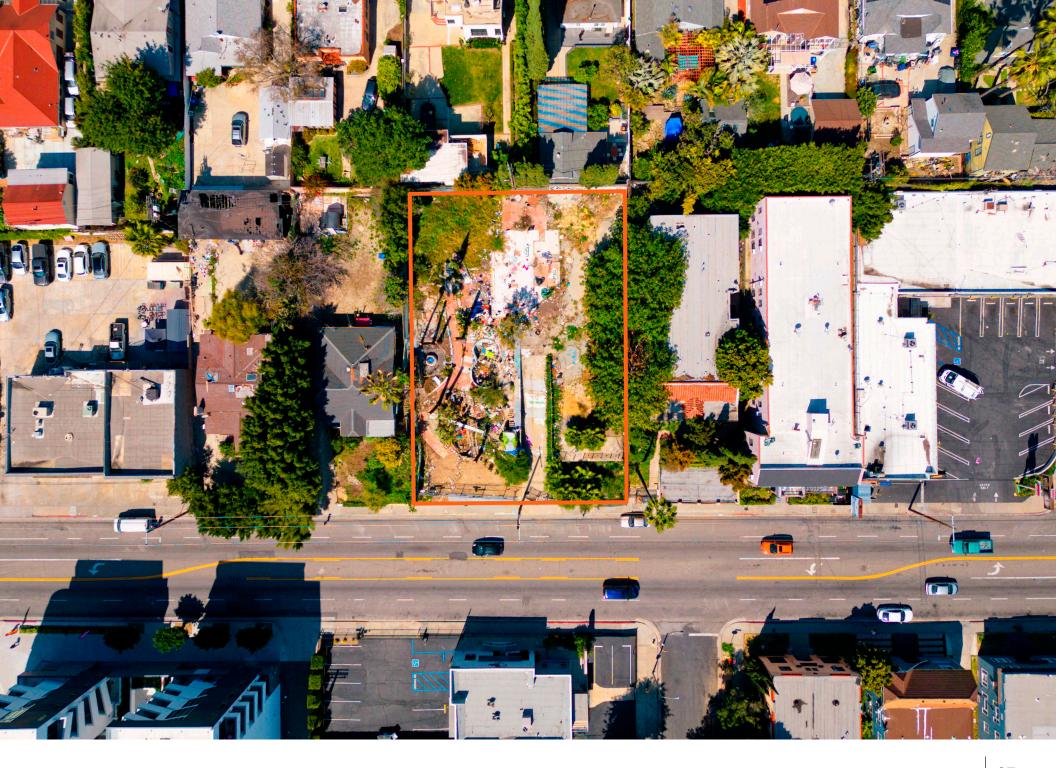

### **Property Overview**

Partners CRE is proud to present for sale a **double vacant lot** in the **Melrose Hill** neighborhood just east of **Hollywood**.

Build up to 66± units with ED1 and work with the slight slope to fit parking at street level (if any parking at all) while building up towards the slope.

With 13,230 SF (after a 13 foot dedication) of C1-1D Tier 2 vacant land spanning 100 feet of frontage on the world famous Melrose Ave., there are no RSO, no Replacement Issues, a Clean Phase 1, and no Entitlements to free your hand to design the talk of the town! The By-Right FAR can be maximized utilizing the Tier 2 TOC or Density Bonus!

### **Melrose Hill**

Reduced to \$2,390,000

**13,230 SF**Lot Size

C1-1D Tier 2 TOC

Zoning

Vacant Land

100 x 132

Status

Lot Dimensions After Dedication

5535-029-034 & 5535-029-035

**APNs** 

No Replacement Issues

No Rent Stabilization Ordinance

No Entitlements in Hand

Use TOC or DB to maximize density

Build Up To 66± Units with ED1