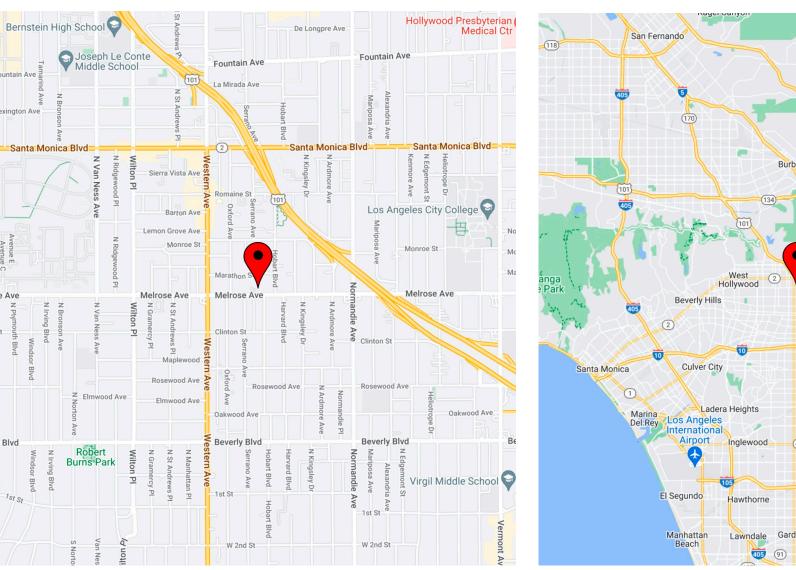

# Maps

Super central, just north of **Koreatown** and half a mile to the **Metro Subway Station**, this property has tremendously easy access to the **101** but also boasts the **Walker's Paradise** designation by Walk Score!

Clean Environmental

Near Several New Projects

Between Koreatown and Hollywood

Walker's Paradise near Metro Station