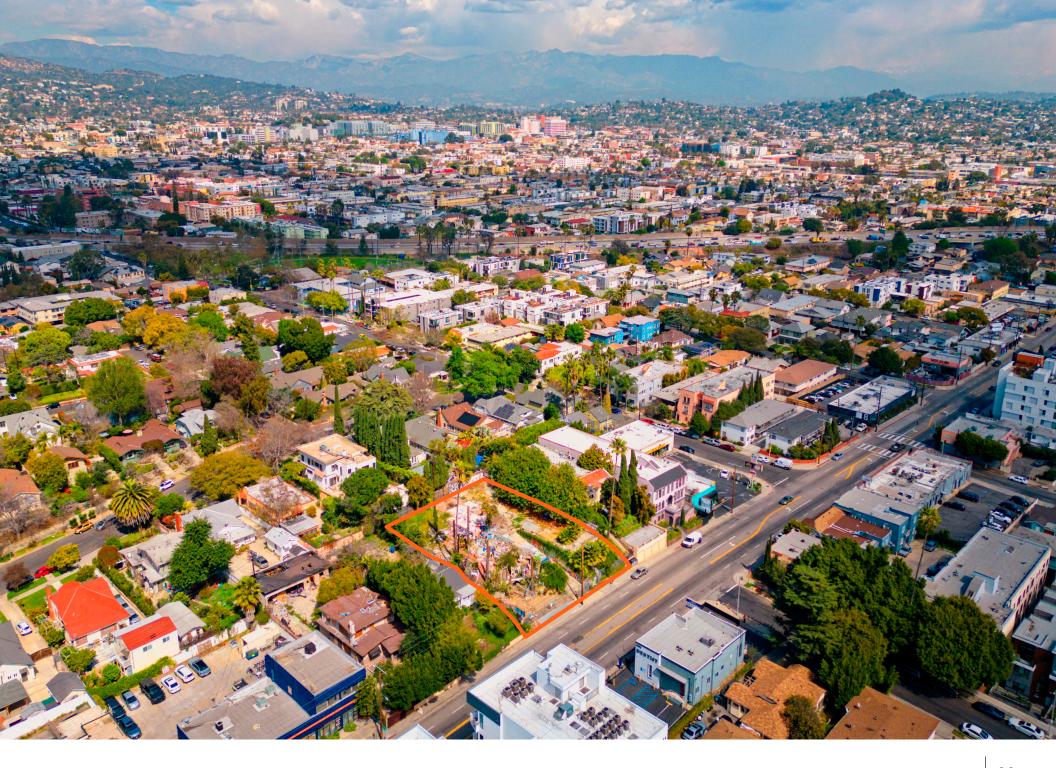

### **Property Overview**

Partners CRE is proud to present for sale a **double vacant lot** in the **Melrose Hill** neighborhood just east of **Hollywood**.

Build up to 66± units with ED1 and work with the slight slope to fit parking at street level (if any parking at all) while building up towards the slope.

With 13,230 SF (after a 13 foot dedication) of C1-1D Tier 2 vacant land spanning 100 feet of frontage on the world famous Melrose Ave., there are no RSO, no Replacement Issues, a Clean Phase 1, and no Entitlements to free your hand to design the talk of the town! The By-Right FAR can be maximized utilizing the Tier 2 TOC or Density Bonus!

### **Melrose Hill**

Reduced to \$2,390,000

**13,230 SF**Lot Size

C1-1D Tier 2 TOC

Zoning

Vacant Land

100 x 132

Status

Lot Dimensions After Dedication

5535-029-034 & 5535-029-035

**APNs** 

No Replacement Issues

No Rent Stabilization Ordinance

No Entitlements in Hand

Use TOC or DB to maximize density

Build Up To 66± Units with ED1