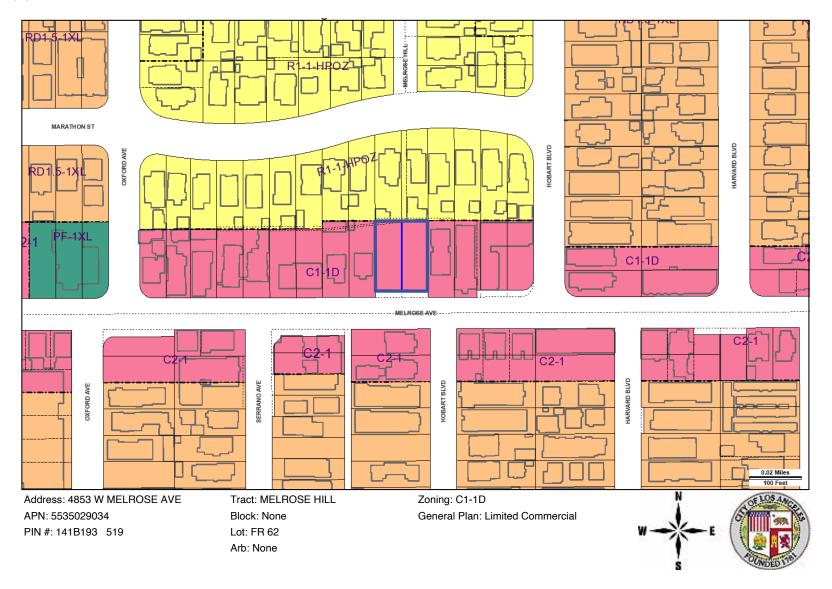

### **Zimas**

#### 5535-029-034

#### 4853 W MELROSE AVE

ZIP CODES 90029

ENV-2005-2158-EIR

| Address/Legal Information    |                    |
|------------------------------|--------------------|
| PIN Number                   | 141B193 519        |
| Lot/Parcel Area (Calculated) | 6,615.1 (sq ft)    |
| Thomas Brothers Grid         | PAGE 593 - GRID H6 |
| Assessor Parcel No. (APN)    | 5535029034         |
| Tract                        | MELROSE HILL       |
| Map Reference                | M B 10-50/51       |
| Block                        | None               |
| Lot                          | FR 62              |
| Arb (Lot Cut Reference)      | None               |
| Map Sheet                    | 141B193            |
| Jurisdictional Information   |                    |
| Community Plan Area          | Hollywood          |
|                              |                    |

| Community Plan Area      | Hollywood                 |
|--------------------------|---------------------------|
| Area Planning Commission | Central                   |
| Neighborhood Council     | Hollywood Studio District |
| Council District         | CD 13 - Hugo Soto-Martine |
| Census Tract #           | 1916.10                   |
| LADBS District Office    | Los Angeles Metro         |

C1-1D Zoning Information (ZI) 7I-2512 Housing Element Inventory of Sites ZI-2433 Revised Hollywood Community Plan Injunction

ZI-2498 Local Emergency Temporary Regulations - Time Limits and Parking Relief - LAMC 16.02.1 ZI-2452 Transit Priority Area in the City of Los Angeles

ZI-2374 State Enterprise Zone: Los Angeles

General Plan Land Use General Plan Note(s) Yes Hillside Area (Zoning Code) Specific Plan Area None Subarea None Special Land Use / Zoning None Historic Preservation Review No

Historic Preservation Overlay Zone Other Historic Designations None Mills Act Contract None CDO: Community Design Overlay None CPIO: Community Plan Imp. Overlay None Subarea None CUGU: Clean Up-Green Up None HCR: Hillside Construction Regulation NSO: Neighborhood Stabilization Overlay RBP: Restaurant Beverage Program Eligible General (RBPA)