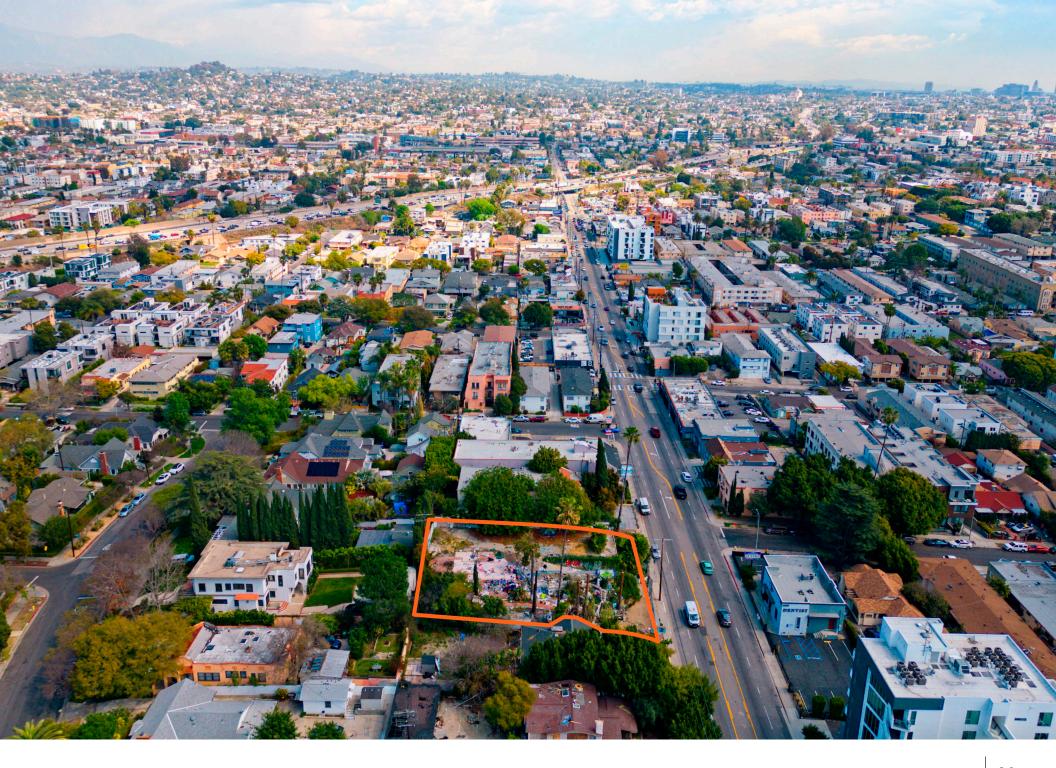

### **Property Overview**

Partners CRE is proud to present for sale a **double vacant lot** in the **Melrose Hill** neighborhood just east of **Hollywood**.

Build up to 66± units with ED1 and work with the slight slope to fit parking at street level (if any parking at all) while building up towards the slope.

With 13,230 SF (after a 13 foot dedication) of C1-1D Tier 2 vacant land spanning 100 feet of frontage on the world famous Melrose Ave., there are no RSO, no Replacement Issues, a Clean Phase 1, and no Entitlements to free your hand to design the talk of the town! The By-Right FAR can be maximized utilizing the Tier 2 TOC or Density Bonus!

### **Melrose Hill**

Reduced to \$2,390,000

**13,230 SF**Lot Size

C1-1D Tier 2 TOC

Zoning

Vacant Land

100 x 132

Status

Lot Dimensions After Dedication

5535-029-034 & 5535-029-035

**APNs** 

No Replacement Issues

No Rent Stabilization Ordinance

No Entitlements in Hand

Use TOC or DB to maximize density

Build Up To 66± Units with ED1