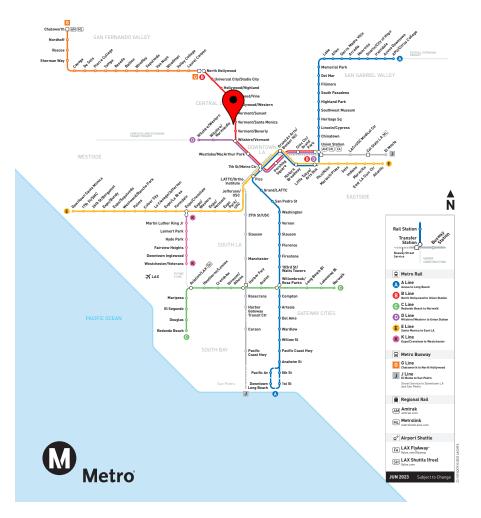

#### Metro

# Metro B Line (aka Red Line)

The B Line (formerly the Red Line from 1993–2020) is a fully underground 14.7 mi (23.7 km) rapid transit line operating in Los Angeles, running between North Hollywood and Downtown Los Angeles. It is one of six lines in the Los Angeles Metro Rail system, operated by the Los Angeles County Metropolitan Transportation Authority. Built in four stages between 1986 and 2000, the line cost \$4.5 billion to build.

The B Line is one of the city's two fully-underground subway lines (along with the D Line). The two lines share tracks through Koreatown and Downtown Los Angeles. As of 2019, the combined B and D lines averaged 133,413 boardings per weekday.

In 2020, Metro renamed all of its lines using letters and colors, with the Red Line becoming the B Line (retaining the red color in its service bullet) and the Purple Line becoming the D Line.

https://en.wikipedia.org/wiki/B\_Line\_(Los\_Angeles\_Metro)