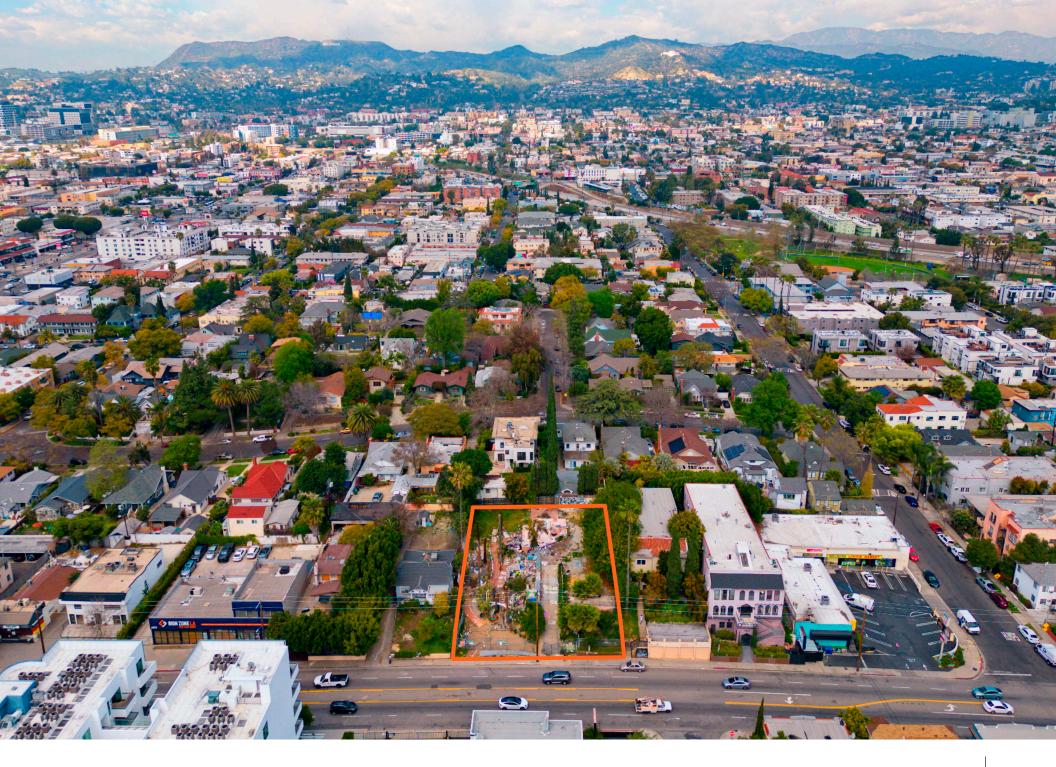

### **Property Overview**

Partners CRE is proud to present for sale a **double vacant lot** in the **Melrose Hill** neighborhood just east of **Hollywood**.

Build up to 66± units with ED1 and work with the slight slope to fit parking at street level (if any parking at all) while building up towards the slope.

The neighborhood is changing and improving, with a lot of new and recent construction all around, including projects currently in Plan Check.

Just a hop and a skip to Melrose and Western, with all of the **new shops, restaurants, bars and much more!** 

Clean Environmental

Near Several New Projects

Between Koreatown and Hollywood

Walker's Paradise near Metro Station