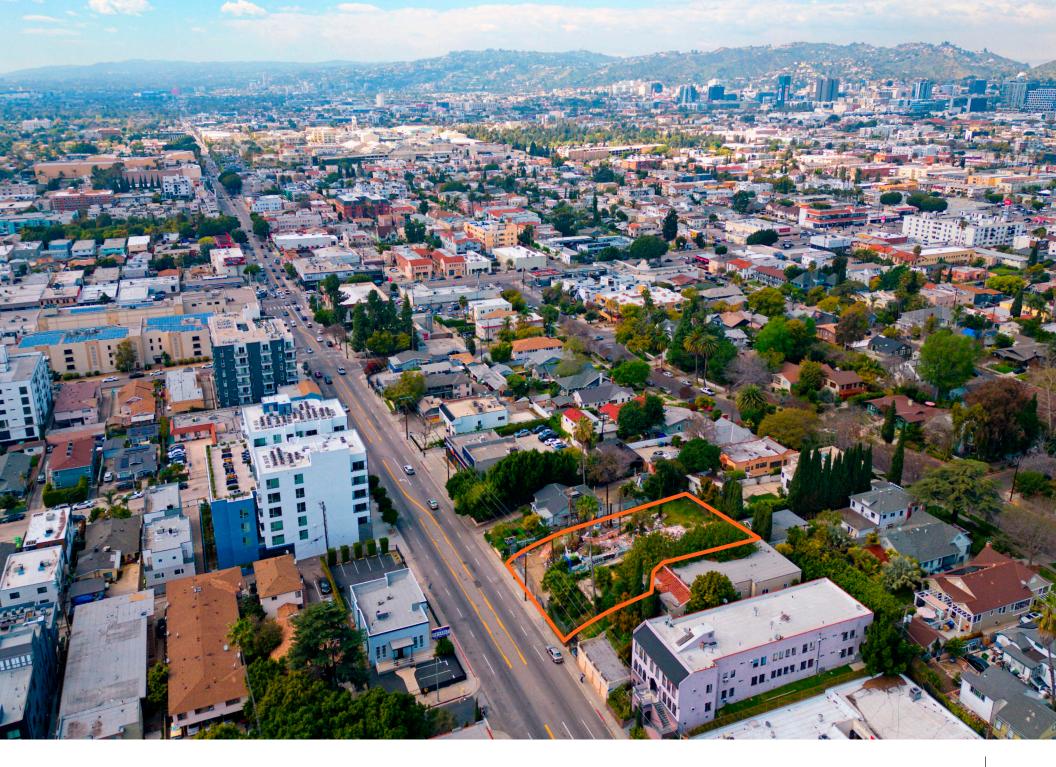

### **Property Overview**

Partners CRE is proud to present for sale a **double vacant lot** in the **Melrose Hill** neighborhood just east of **Hollywood**.

Build up to 66± units with ED1 and work with the slight slope to fit parking at street level (if any parking at all) while building up towards the slope.

With 13,230 SF (after a 13 foot dedication) of C1-1D Tier 2 vacant land spanning 100 feet of frontage on the world famous Melrose Ave., there are no RSO, no Replacement Issues, a Clean Phase 1, and no Entitlements to free your hand to design the talk of the town! The By-Right FAR can be maximized utilizing the Tier 2 TOC or Density Bonus!

### **Melrose Hill**

Reduced to \$2,390,000

**13,230 SF**Lot Size

C1-1D Tier 2 TOC

Zoning

Vacant Land

100 x 132

Status

Lot Dimensions After Dedication

5535-029-034 & 5535-029-035

**APNs** 

No Replacement Issues

No Rent Stabilization Ordinance

No Entitlements in Hand

Use TOC or DB to maximize density

Build Up To 66± Units with ED1