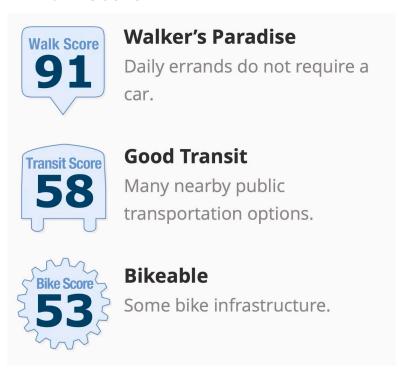

### **Walk Score**

### **About this Location**

4853 Melrose Avenue has a Walk Score of 91 out of 100. This location is a Walker's Paradise so daily errands do not require a car.

4853 Melrose Avenue is a 26 minute walk from the Metro B Line (Red) at the Vermont / Santa Monica Station stop.

This location is in the Hollywood Studio District neighborhood in Los Angeles. Nearby parks include Lemon Grove Park, Robert Burns Park and Wilton Historic District.

https://www.walkscore.com/score/4853-melrose-ave-los-angeles-ca-90029