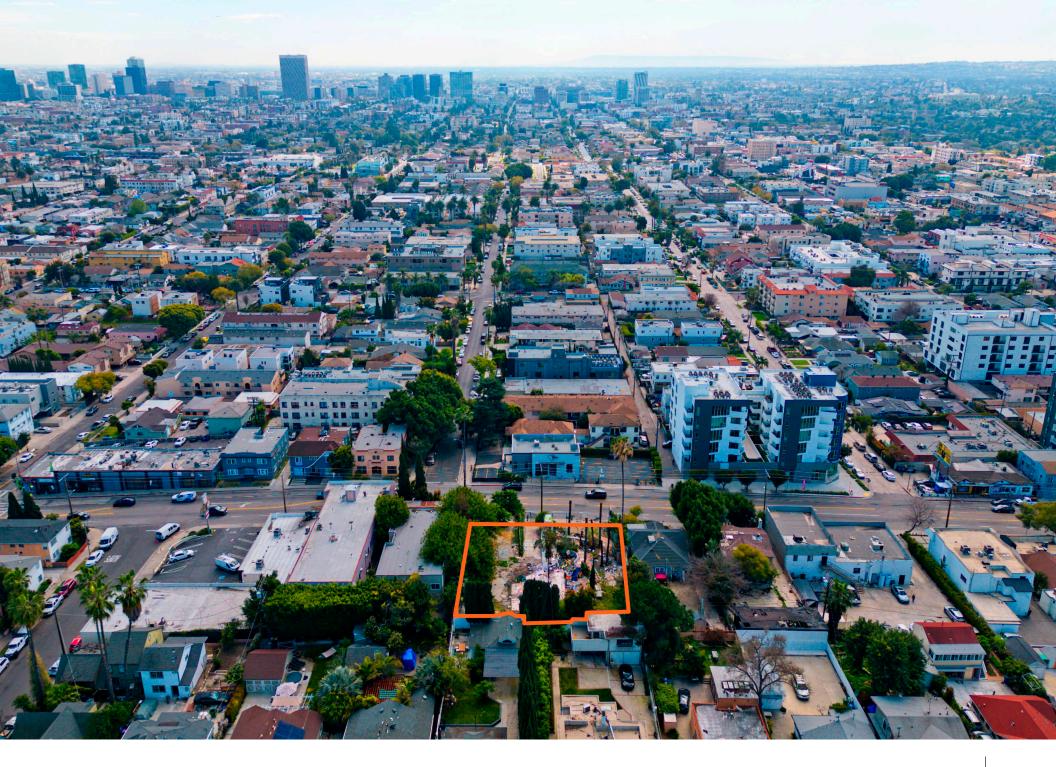

### **Property Overview**

Partners CRE is proud to present for sale a **double vacant lot** in the **Melrose Hill** neighborhood just east of **Hollywood**.

Build up to 66± units with ED1 and work with the slight slope to fit parking at street level (if any parking at all) while building up towards the slope.

With 13,230 SF (after a 13 foot dedication) of C1-1D Tier 2 vacant land spanning 100 feet of frontage on the world famous Melrose Ave., there are no RSO, no Replacement Issues, a Clean Phase 1, and no Entitlements to free your hand to design the talk of the town! The By-Right FAR can be maximized utilizing the Tier 2 TOC or Density Bonus!

### **Melrose Hill**

Reduced to \$2,390,000

**13,230 SF**Lot Size

C1-1D Tier 2 TOC

Zoning

Vacant Land

100 x 132

Status

Lot Dimensions After Dedication

5535-029-034 & 5535-029-035

**APNs** 

No Replacement Issues

No Rent Stabilization Ordinance

No Entitlements in Hand

Use TOC or DB to maximize density

Build Up To 66± Units with ED1