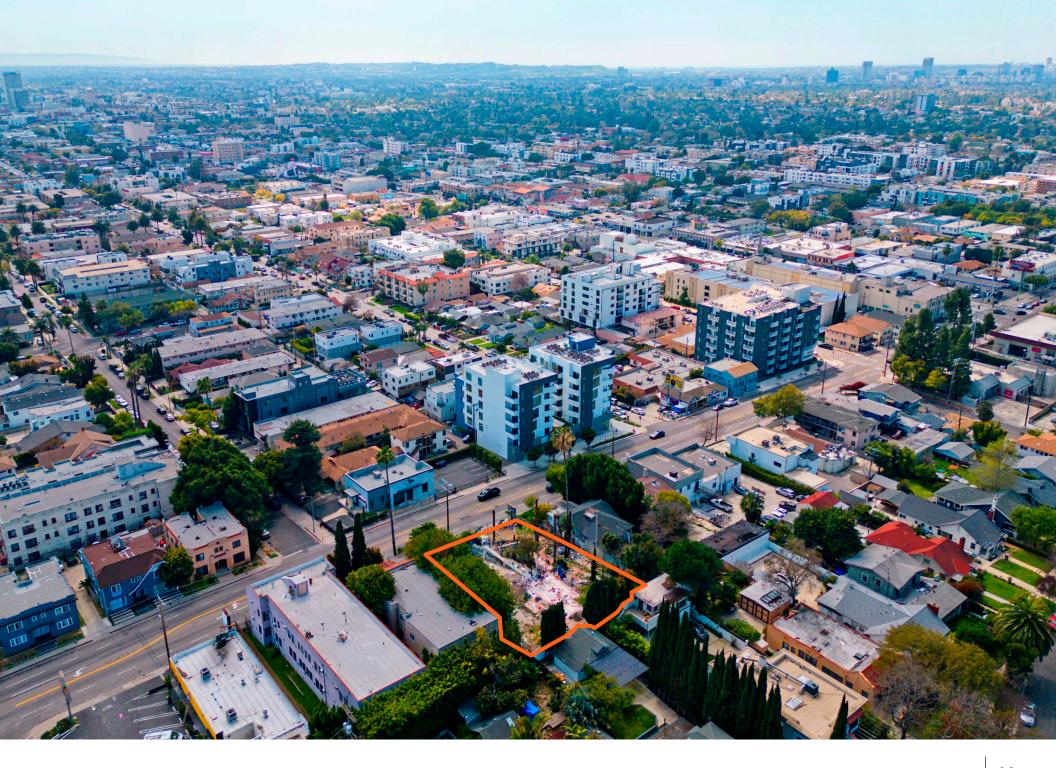

### **Property Overview**

Partners CRE is proud to present for sale a **double vacant lot** in the **Melrose Hill** neighborhood just east of **Hollywood**.

Build up to 66± units with ED1 and work with the slight slope to fit parking at street level (if any parking at all) while building up towards the slope.

With 13,230 SF (after a 13 foot dedication) of C1-1D Tier 2 vacant land spanning 100 feet of frontage on the world famous Melrose Ave., there are no RSO, no Replacement Issues, a Clean Phase 1, and no Entitlements to free your hand to design the talk of the town! The By-Right FAR can be maximized utilizing the Tier 2 TOC or Density Bonus!

### **Melrose Hill**

Reduced to \$2,390,000

**13,230 SF**Lot Size

C1-1D Tier 2 TOC

Zoning

Vacant Land

100 x 132

Status

Lot Dimensions After Dedication

5535-029-034 & 5535-029-035

**APNs** 

No Replacement Issues

No Rent Stabilization Ordinance

No Entitlements in Hand

Use TOC or DB to maximize density

Build Up To 66± Units with ED1