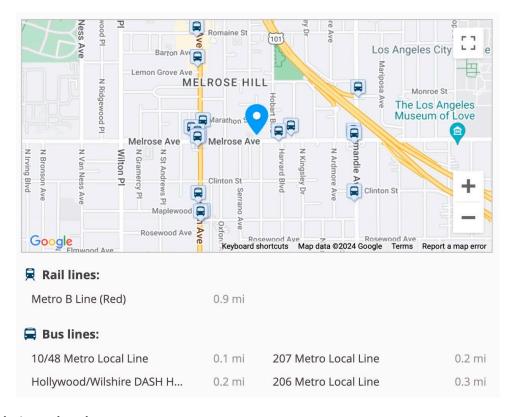

#### Metro

# Metro B Line (aka Red Line)

The B Line (formerly the Red Line from 1993–2020) is a fully underground 14.7 mi (23.7 km) rapid transit line operating in Los Angeles, running between North Hollywood and Downtown Los Angeles. It is one of six lines in the Los Angeles Metro Rail system, operated by the Los Angeles County Metropolitan Transportation Authority. Built in four stages between 1986 and 2000, the line cost \$4.5 billion to build.

The B Line is one of the city's two fully-underground subway lines (along with the D Line). The two lines share tracks through Koreatown and Downtown Los Angeles. As of 2019, the combined B and D lines averaged 133,413 boardings per weekday.

In 2020, Metro renamed all of its lines using letters and colors, with the Red Line becoming the B Line (retaining the red color in its service bullet) and the Purple Line becoming the D Line.

https://en.wikipedia.org/wiki/B\_Line\_(Los\_Angeles\_Metro)