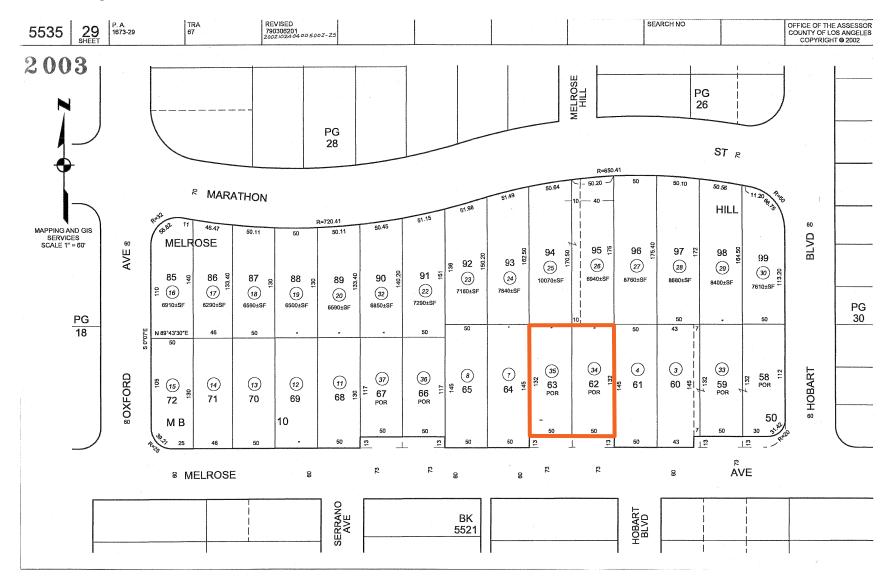

With 13,230 SF (after a 13 foot dedication) of C1-1D Tier 2 vacant land spanning 100 feet of frontage on the world famous Melrose Ave., there are no RSO, no Replacement Issues, a Clean Phase 1, and no Entitlements to free your hand to design the talk of the town! The By-Right FAR can be maximized utilizing the Tier 2 TOC or Density Bonus!

Lot Dimensions After Dedication

5535-029-034 & 5535-029-035

**APNs** 

No Replacement Issues

No Rent Stabilization Ordinance

No Entitlements in Hand

Use TOC or DB to maximize density

Build Up To 66± Units with ED1