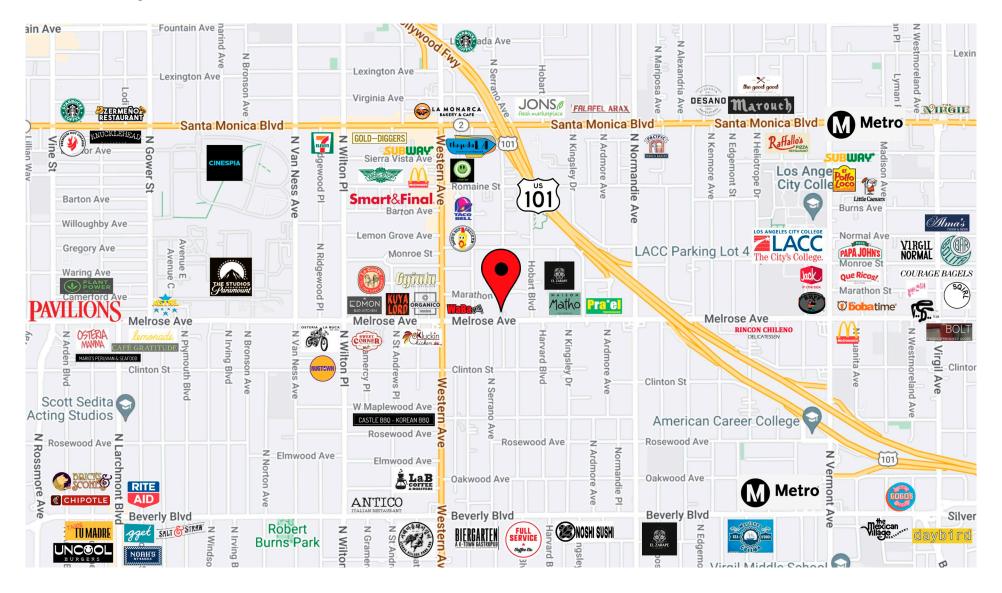

orth Hollywood and Downtown Los Angeles. It is one of six lines in the Los Angeles Metro Rail system, operated by the Los Angeles County Metropolitan Transportation Authority. Built in four stages between 1986 and 2000, the line cost \$4.5 billion to build.

The B Line is one of the city's two fully-underground subway lines (along with the D Line). The two lines share tracks through Koreatown and Downtown Los Angeles. As of 2019, the combined B and D lines averaged 133,413 boardings per weekday.

In 2020, Metro renamed all of its lines using letters and colors, with the Red Line becoming the B Line (retaining the red color in its service bullet) and the Purple Line becoming the D Line.

https://en.wikipedia.org/wiki/B\_Line\_(Los\_Angeles\_Metro)

# Metro Rail & Busway



## **Area Map**



### **Zimas**

#### 5535-029-034

#### City of Los Angeles **Department of City Planning**

#### 3/19/2024 PARCEL PROFILE REPORT



#### 4853 W MELROSE AVE

ZIP CODES 90029

#### RECENT ACTIVITY

None

#### **CASE NUMBERS**

CPC-2023-4830-CU-DB-VHCA CPC-2016-1450-CPU CPC-2014-669-CPU CPC-2005-6082 CPC-1997-43-CPU CPC-1986-831-GPC CPC-1984-1-HD

ORD-87831 ORD-182960 ORD-182173-SA43 ORD-164689

ORD-161116-SA20 ZA-1984-71-E ZA-1977-343 ENV-2016-1451-EIR ENV-2014-670-SE

ENV-2005-2158-EIR

| Address/Legal Information    |                    |
|------------------------------|--------------------|
| PIN Number                   | 141B193 519        |
| Lot/Parcel Area (Calculated) | 6,615.1 (sq ft)    |
| Thomas Brothers Grid         | PAGE 593 - GRID H6 |
| Assessor Parcel No. (APN)    | 5535