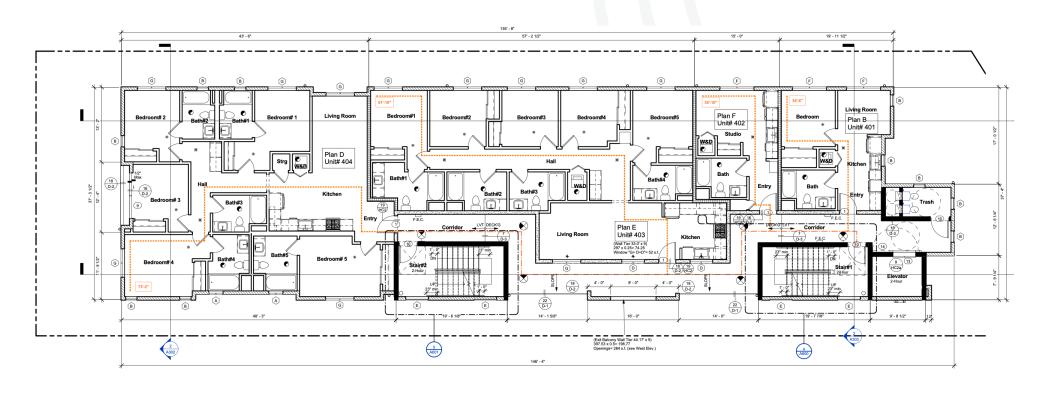

Basement Garage

1st Story Floor Plan

 $2^{nd}$  Story Floor Plan

3<sup>rd</sup> Story Floor Plan

4<sup>th</sup> Story Floor Plan