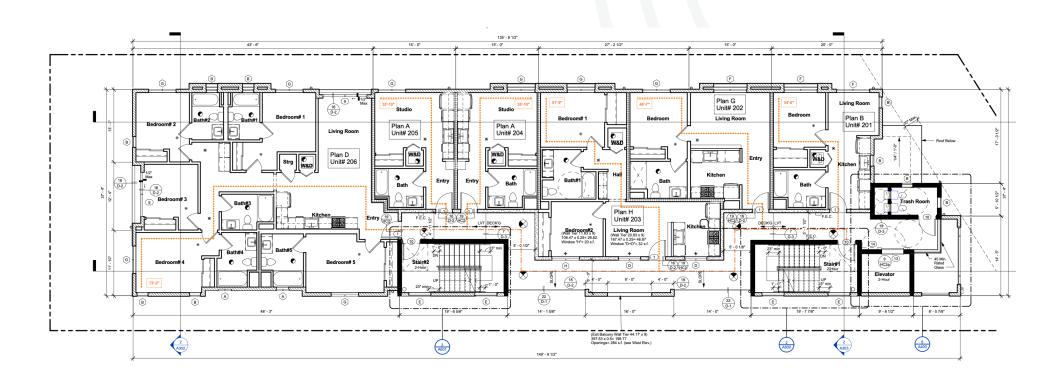

Basement Garage

1st Story Floor Plan

 $2^{nd}$  Story Floor Plan

3<sup>rd</sup> Story Floor Plan

4<sup>th</sup> Story Floor Plan