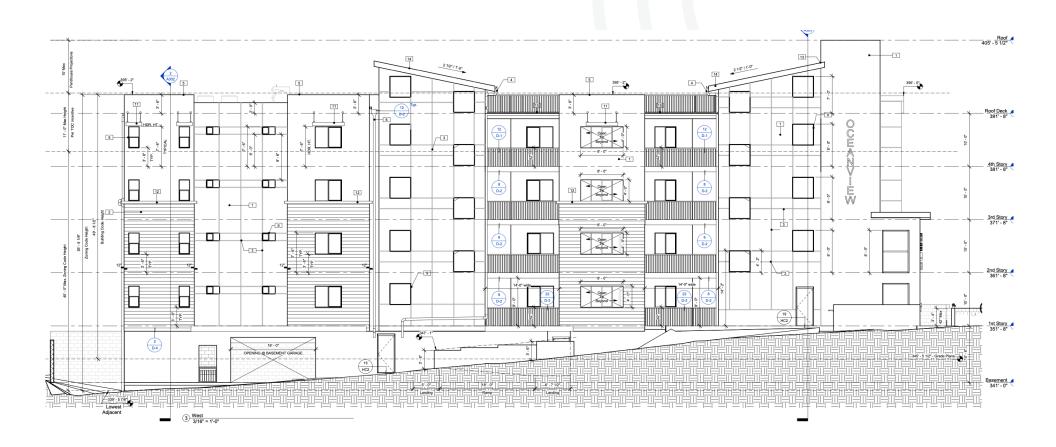

#### PROPERTY DESCRIPTION

MACARTHUR PARK

Presented for sale is beautifully designed **20 Unit RTI Residential Project** on a corner lot, with the potential for a Co-Living rental scenario.

With a tremendous mix of homes split over **four levels**, layouts have been conceived for single individuals, large families, and people looking to pool their resources in a co-living arrangement. This building also boasts large **rooftop** and yard open areas.

Basement Garage

1st Story Floor Plan

 $2^{nd}$  Story Floor Plan

3<sup>rd</sup> Story Floor Plan

4<sup>th</sup> Story Floor Plan