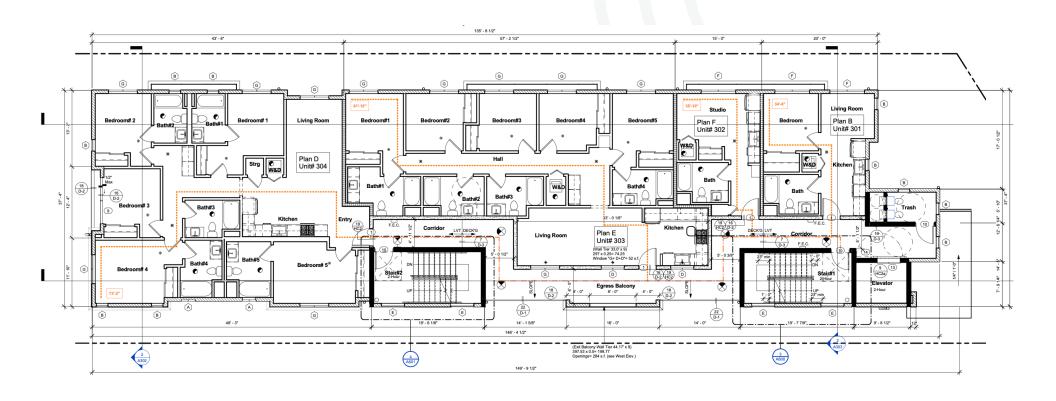

Basement Garage

1st Story Floor Plan

 $2^{nd}$  Story Floor Plan

3<sup>rd</sup> Story Floor Plan

4<sup>th</sup> Story Floor Plan