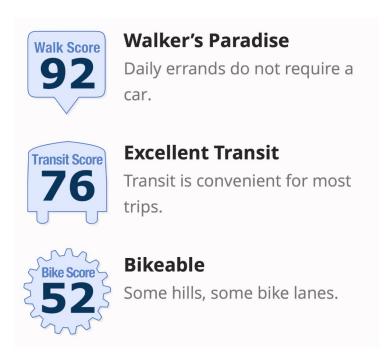

#### **Excellent Transit** 76 2347 Ocean View Avenue has excellent transit which means transit is convenient for most trips. Car sharing is available from RelayRides and Zipcar. rst Congregational rch of Los Angeles Belmont High Scho Consulate General of Mexico in Los Angeles WESTLA + Google Rail lines: Metro Purple Line (805) 0.5 mi Metro Red Line (802) 0.5 mi Metro Blue Line (801) 1.4 mi Metro Expo Line (806) 1.4 mi

#### About this Location

2347 Ocean View Avenue has a Walk Score of 92 out of 100. This location is a Walker's Paradise so daily errands do not require a car.

2347 Ocean View Avenue is a 17 minute walk from the Metro Purple Line and the Metro Red Line at the Wilshire / Vermont Station stop.