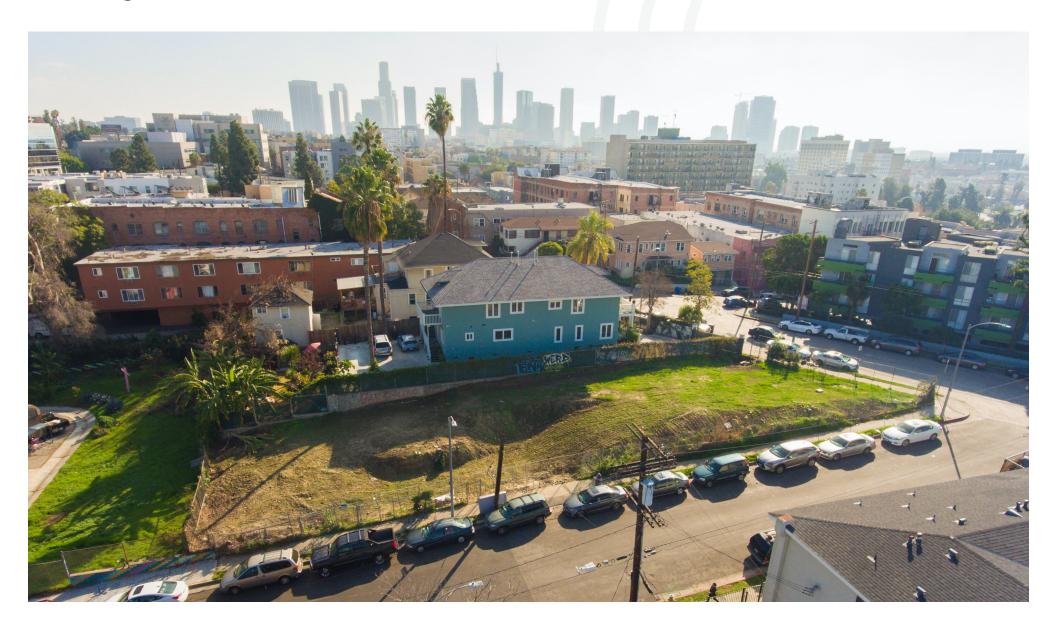

#### PROPERTY DESCRIPTION

MACARTHUR PARK

Presented for sale is beautifully designed **20 Unit RTI Residential Project** on a corner lot, with the potential for a Co-Living rental scenario.

With a tremendous mix of homes split over **four levels**, layouts have been conceived for single individuals, large families, and people looking to pool their resources in a co-living arrangement. This building also boasts large **rooftop** and yard open areas.

Walk Score calls this location a Walker's Paradise, just five short blocks to Metro Subway Station and right in the middle of anything your tenants may want! The building design includes 10 car parking spaces, 20 long-term bicycle parking stalls and short-term bicycle parking.