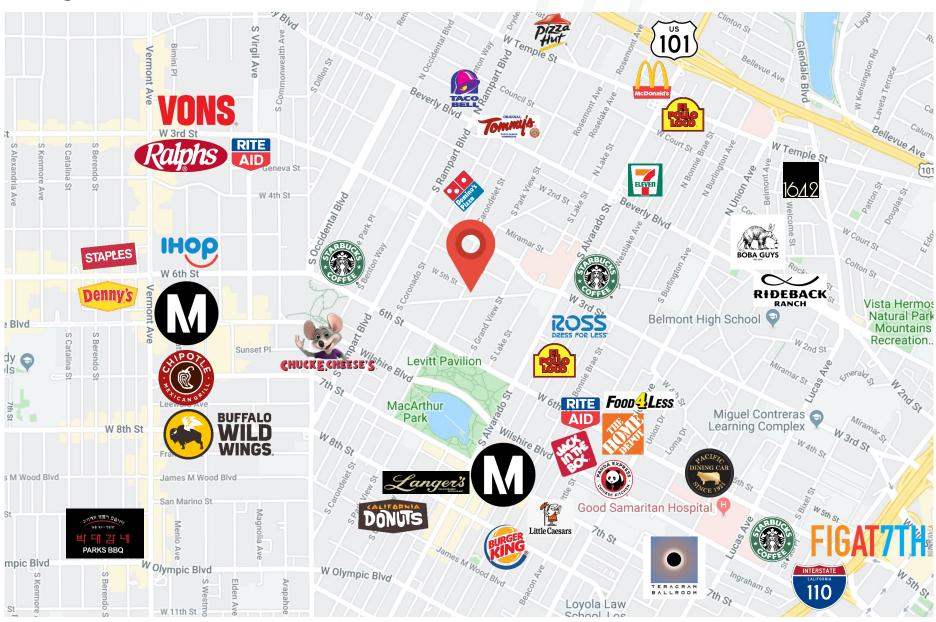

| UNIT MIX                                         | Within half a mile of:     |  |
|--------------------------------------------------|----------------------------|--|
| 7 Studios                                        | Metro Subway Station       |  |
| 5 Units 1 + 1                                    | St. Vincent Medical Center |  |
| 1 Units 2 + 1                                    | Langer's Delicatessen      |  |
| 1 Units 3 + 2                                    | Starbucks                  |  |
| 2 Units 5 + 4                                    | Original Tommy's Burgers   |  |
| 4 Units 5 + 5                                    | El Pollo Loco              |  |
| (2 Units reserved for remely Low Income tenants) | Food 4 Less                |  |

Walk Score calls this location a Walker's Paradise, just five short blocks to Metro Subway Station and right in the middle of anything your tenants may want! The building design includes 10 car parking spaces, 20 long-term bicycle parking stalls and short-term bicycle parking.