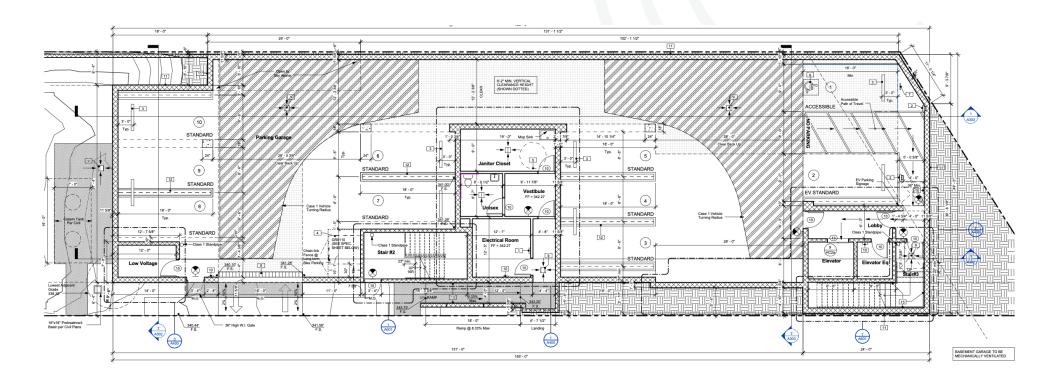

#### AT A GLANCE

| <b>\$1,495,000</b> Price    | 20 Unit Development              |
|-----------------------------|----------------------------------|
| <b>9,007 Sq Ft</b> Lot Size | Ready-to-Issue Project Delivered |
| R3-1 Tier 3 Zoning          | Scraped Current Status of Lot    |
| 5154-036-008<br>APN         | 10 Spaces Parking                |

Basement Garage

1st Story Floor Plan

 $2^{nd}$  Story Floor Plan

3<sup>rd</sup> Story Floor Plan

4<sup>th</sup> Story Floor Plan