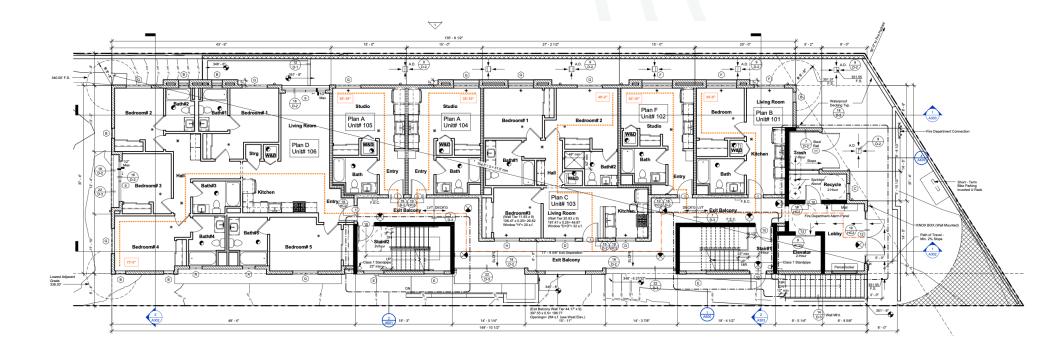

Basement Garage

1st Story Floor Plan

 $2^{nd}$  Story Floor Plan

3<sup>rd</sup> Story Floor Plan

4<sup>th</sup> Story Floor Plan