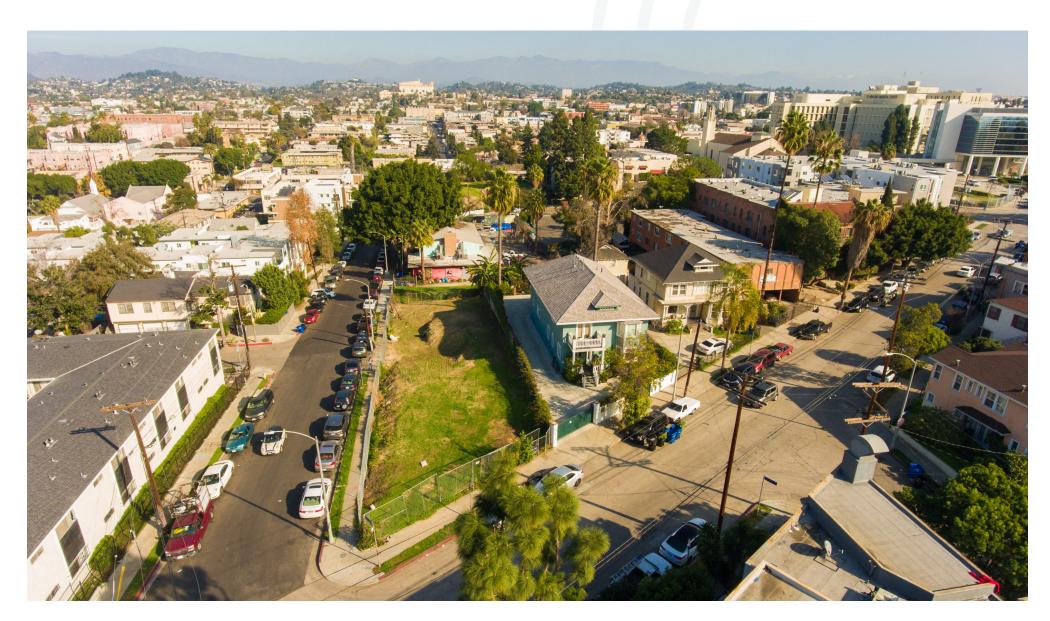

### 2347 Ocean View Ave. Los Angeles, CA 90057

This location is in the MacArthur Park neighborhood in Los Angeles. Nearby parks include Parkview Playground and MacArthur Park.

https://www.walkscore.com/score/2347-ocean-view-ave-los-angeles-ca-90057