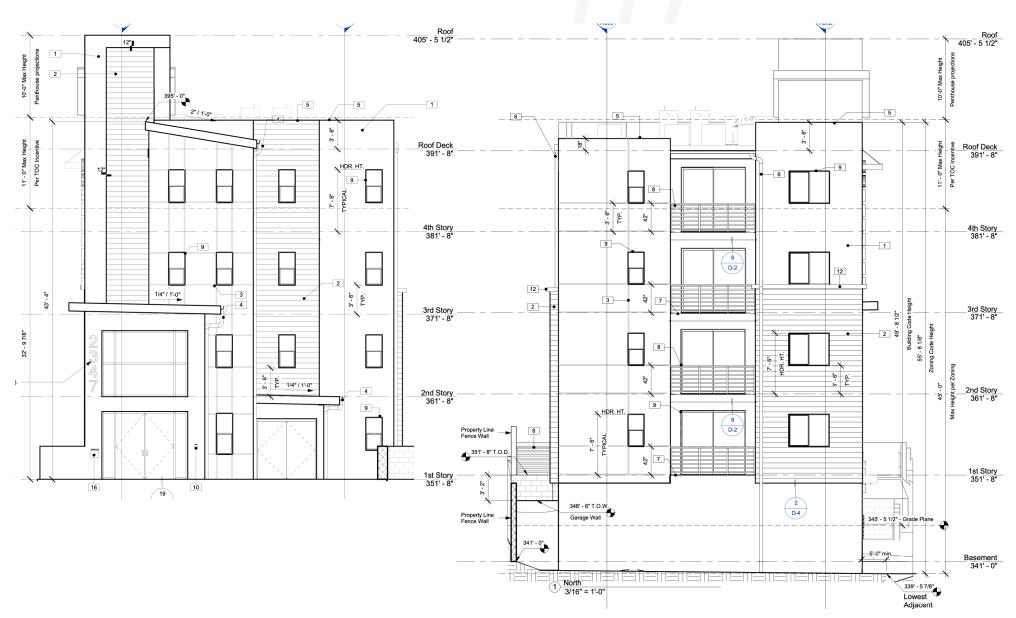

#### PROPERTY DESCRIPTION

MACARTHUR PARK

Presented for sale is beautifully designed **20 Unit RTI Residential Project** on a corner lot, with the potential for a Co-Living rental scenario.

With a tremendous mix of homes split over **four levels**, layouts have been conceived for single individuals, large families, and people looking to pool their resources in a co-living arrangement. This building also boasts large **rooftop** and yard open areas.

Basement Garage

1st Story Floor Plan

 $2^{nd}$  Story Floor Plan

3<sup>rd</sup> Story Floor Plan

4<sup>th</sup> Story Floor Plan